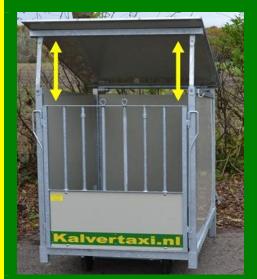

## Kalvertaxi.nl

The Calftaxi is a mobile taxi which is easy to move for a short distance.

## Calftaxi details:

- Fully galvanized steel frame with concrete plywood or synthetic walls
- Hardwood floor (little loss of straw)
- Door can be opened on both sides
- Plastic (Polypropylene PP)
- Pail holders included

## **Options:**

- Wheel dolly
- Anti slip bottom or plastic bottom
- Tilt roof or sliding roof
- Also available without a roof
- Calf bottle holder

| Box Sizes |        |       |
|-----------|--------|-------|
| Calftaxi  | Length | Width |
| Standard  | 43 in  | 36 in |
| XL        | 51 in  | 36 in |