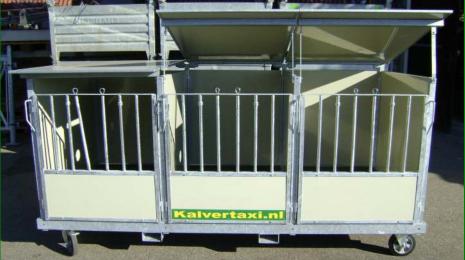

## **Benefits Calftaxi / Calftrain:**

- Calf can dry easily after birth in the Calftaxi
- Calf is not on a cold and wet surface
- Easy to move with wheel dolly
- Easy to clean with a high pressure washer
- Can prevent introduction of diseases
- Can be taken apart completely
- Adjustable opening for the head of the calf
- Healthier calves = more efficiency!
- Easy to move in larger settings with pallet forks
- Calftrain available in 2, 3, 4 or 5 boxes

## Calftaxi details:

- Fully galvanized steel frame with concrete plywood or synthetic walls
- Hardwood floor (little loss of straw)
- Door can be opened on both sides
- Plastic (Polypropylene PP)
- Pail holders included

## **Options:**

- Wheel dolly
- Anti slip bottom or plastic bottom
- Tilt roof or sliding roof
- Also available without a roof
- Calf bottle holder

| Box Sizes |        |       |
|-----------|--------|-------|
| Calftaxi  | Length | Width |
| Standard  | 43 in  | 36 in |
| XL        | 51 in  | 36 in |