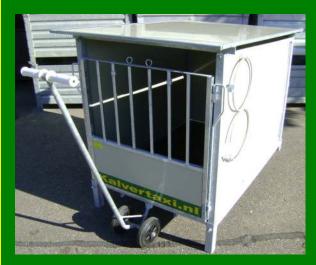

## Kalvertaxi.nl

The Calftaxi is a mobile taxi which is easy to move for a short distance.

## **Benefits Calftaxi / Calftrain:**

- Calf can dry easily after birth in the Calftaxi
- Calf is not on a cold and wet surface
- Easy to move with wheel dolly
- Easy to clean with a high pressure washer
- Can prevent introduction of diseases
- Can be taken apart completely
- Adjustable opening for the head of the calf
- Healthier calves = more efficiency!
- Easy to move in larger settings with pallet forks
- Calftrain available in 2, 3, 4 or 5 boxes

## Calftaxi details:

- Fully galvanized steel frame with concrete plywood or synthetic walls
- Hardwood floor (little loss of straw)
- Door can be opened on both sides
- Plastic (Polypropylene PP)
- Pail holders included

## **Options:**

- Wheel dolly
- Anti slip bottom or plastic bottom
- Tilt roof or sliding roof
- Also available without a roof
- Calf bottle holder

| Box Sizes |        |       |
|-----------|--------|-------|
| Calftaxi  | Length | Width |
| Standard  | 43 in  | 36 in |
| XL        | 51 in  | 36 in |